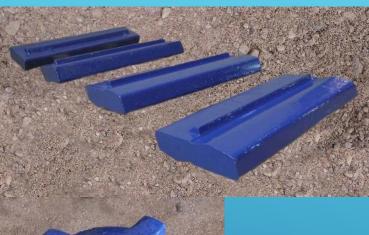

## **ACCESSORIES FOR CRUSHER EQUIPMENTS (cont.)**

- Blow bars and Impact bars
- Bolts and Nuts, Feed cones and Plates
- Cone crusher bushings and seals