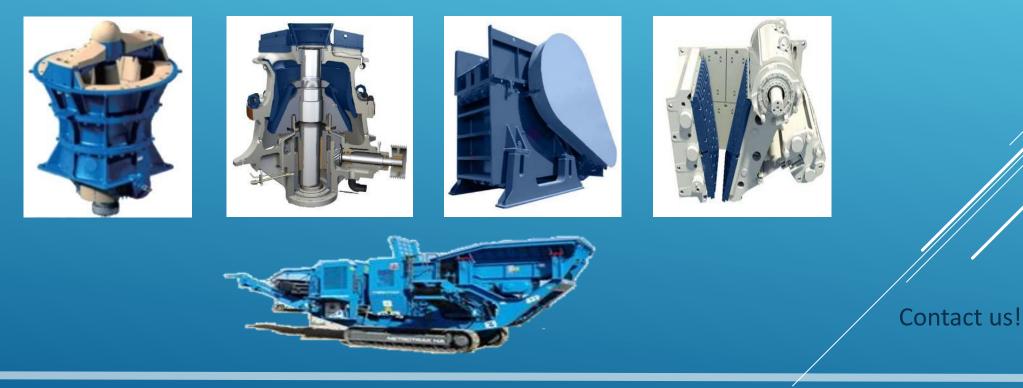

#### Mantles, Concaves and Jaws

Mantles, Concaves and Jaws marketed by DIACEROS are produced in high quality manganese steels, carefully selected for the application of the parts, allowing maximum durability.

The existence of 5 manganese alloys, which differ in terms of chemical composition and heat treatment, allows an adequate selection of the steel as a function of the work performed by the pieces (shock versus abrasion binomial).

# **ACCESSORIES FOR CRUSHER EQUIPMENTS**

We have a complete range of accessories for Jaw Crushers, Cone Crushers and Impact Crushers from leading brands. We highlight:

- Cheeck plates and Rotor protection
- Toggle beam and fixing wedges for mantles, concaves and jaws

## **ACCESSORIES FOR CRUSHER EQUIPMENTS (cont.)**

- Blow bars and Impact bars
- Bolts and Nuts, Feed cones and Plates
- Cone crusher bushings and seals

## **EQUIPMENT BRANDS**

DIACEROS has a complete range of Mantles, Concaves and Jaws and other wear accessories for the most popular brands in the market such as METSO, BERGEAUD, SANDVIK, TEREX, PEGSON, FINLAY, FINTEC, EXTEC, PARKER, TELSMITH, TESAB, HAZEMAG and others.