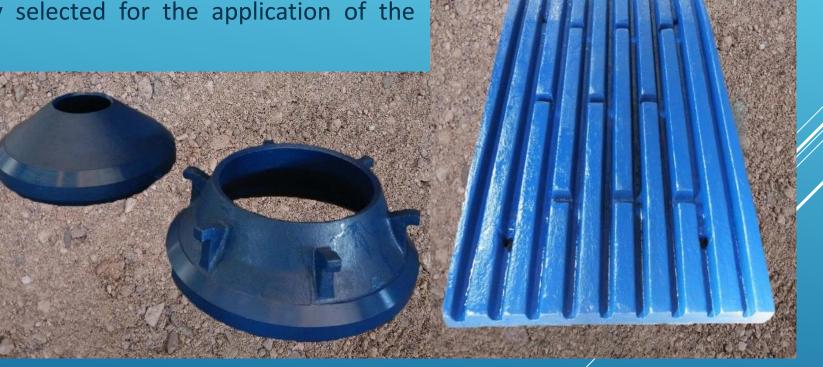

#### Mantles, Concaves and Jaws

Mantles, Concaves and Jaws marketed by DIACEROS are produced in high quality manganese steels, carefully selected for the application of the parts, allowing maximum durability.

The existence of 5 manganese alloys, which differ in terms of chemical composition and heat treatment, allows an adequate selection of the steel as a function of the work performed by the pieces (shock versus abrasion binomial).

## **ACCESSORIES FOR CRUSHER EQUIPMENTS (cont.)**

- Blow bars and Impact bars
- Bolts and Nuts, Feed cones and Plates
- Cone crusher bushings and seals