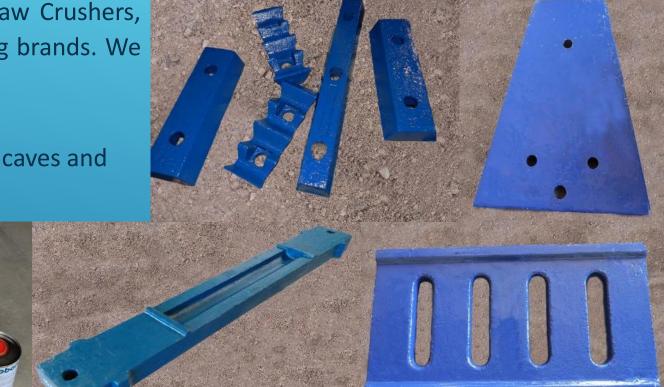

# **ACCESSORIES FOR CRUSHER EQUIPMENTS**

We have a complete range of accessories for Jaw Crushers, Cone Crushers and Impact Crushers from leading brands. We highlight:

- Cheeck plates and Rotor protection
- Toggle beam and fixing wedges for mantles, concaves and jaws

"Obond 6

- Toggle plate and Toggle beam
- Crusher Backink Compound