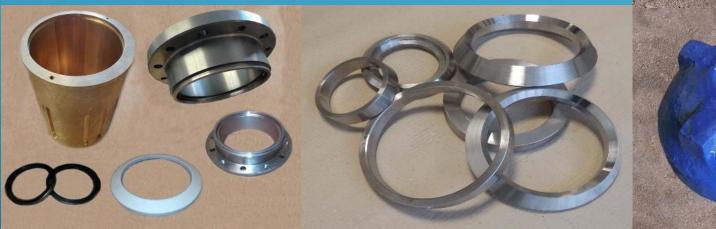

## **ACCESSORIES FOR CRUSHER EQUIPMENTS (cont.)**

- Blow bars and Impact bars
- Bolts and Nuts, Feed cones and Plates
- Cone crusher bushings and seals